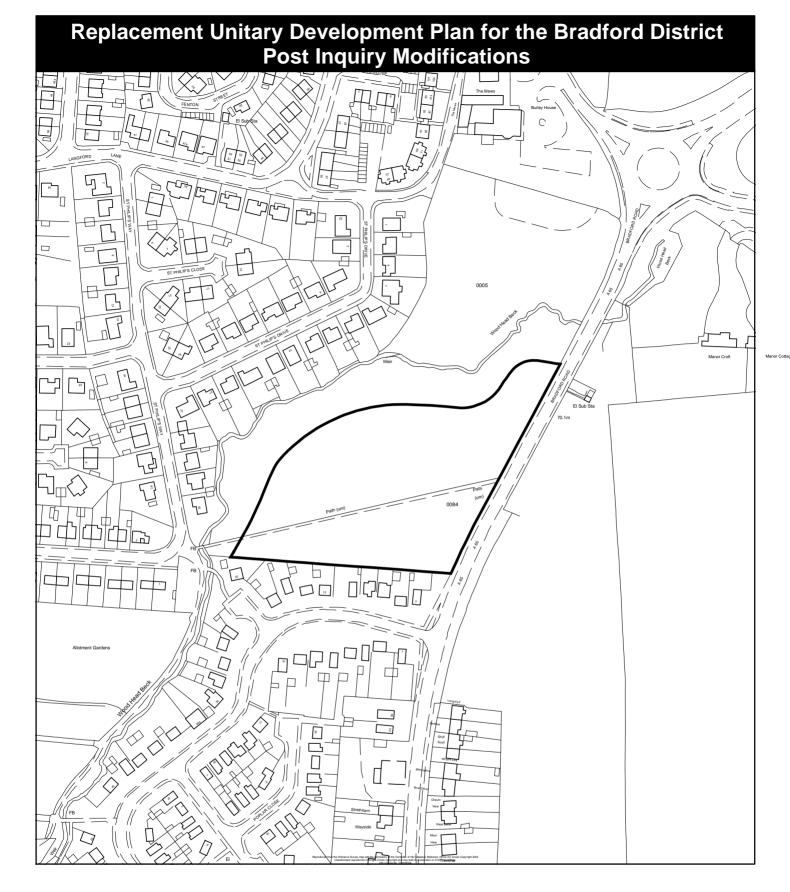

| Mod. reference<br>MOD/S/H/5                            | <sup>Scale.</sup><br>1:2,500 | Key. Land to be deleted as Phase 2 housing site (S/H2.9) and                                        |
|--------------------------------------------------------|------------------------------|-----------------------------------------------------------------------------------------------------|
| Site reference<br>S/H2.9                               | Site Area.<br>1.63 Ha        | allocated as Village Greenspace (S/OS7.1) and Recreation Open Space.                                |
| Address<br>St Philip's Drive,<br>Burley in Wharfedale. | OS Grid Ref.<br>SE 1645      |                                                                                                     |
|                                                        |                              |                                                                                                     |
|                                                        | NORTH                        | © Crown copyright. All rights reserved.<br>City of Bradford Metropolitan District Council 100019304 |